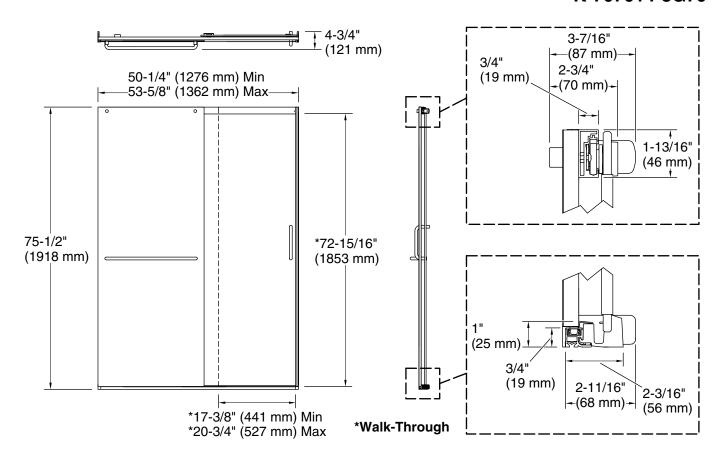

### Installation

- 75-1/2" (1918 mm) tall, with a lofty 72-11/16" (1846 mm) minimum head clearance.
- 3-3/8" (86 mm) width adjustment.
- Fits opening widths 50-1/4" 53-5/8" (1276 1362 mm).
- Out-of-plumb adjustability simplifies installation.
- Door can be installed to open to the left or right to suit your bathroom lavout.
- For residential use only.
- Not for use in hospitality.

### **Technical Information**

All product dimensions are nominal.

Installation type: For shower base installation

Opening Width -50-1/4" (1276 mm)

Min:

Opening Width -53-5/8" (1362 mm)

Max:

17-3/8" (441 mm) Walk-through - Min: Walk-through - Max: 20-3/4" (527 mm) Base-To-Wall 1/2" (13 mm)

Radius - Max:

Glass thickness: 5/16" (8 mm) CleanCoat® Glass coating:

### **Notes**

Install this product according to the installation

The vertical opening should be a minimum of 78-13/16" (2002 mm) to allow for installation clearance.