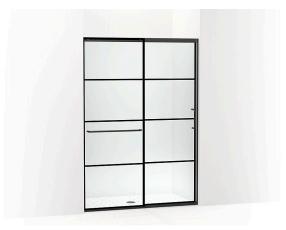

### Elate™ Tall

# Sliding shower door, 75-1/2" H x 50-1/4 - 53-5/8" W

K-707614-8G79

#### Material

- Frameless, heavy 5/16" (8 mm) thick Crystal Clear tempered glass with rectangular grille pattern.
- Anodized aluminum prevents rust and corrosion.

### Available Colors/Finishes

Color tiles intended for reference only.

**Color Code Description** 

BL Matte Black

# **Available Glass Options**

**Code Description** 

Crystal Clear with Rectangular G79

Grille Pattern